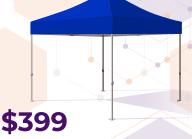

## 10x10 Parent Special

Includes: DS 10x10 Frame Stock Color Top Commercial Roller Bag \*Add Mesh Walls for \$49 \*Add Stock Walls for \$49 Available in Black, White, **Royal Blue, Kelly Green** and Red