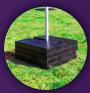

## Standard All-Terrain Wagon

#### Includes: 35 x 18 x 12 Bucket Size 150 lb Weight Capacity Polyeurethane Wheels \*Add Thermal Print on

either side, \$75 ea. Available in Black, Grey, **Royal Blue, and Red** 