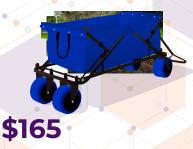

## Standard All-Terrain Wagon

#### Includes: 35 x 18 x 12 Bucket Size 150 lb Weight Capacity Polyeurethane Wheels \*Add Thermal Print on

either side, \$75 ea. Available in Black, Grey, **Royal Blue, and Red** 